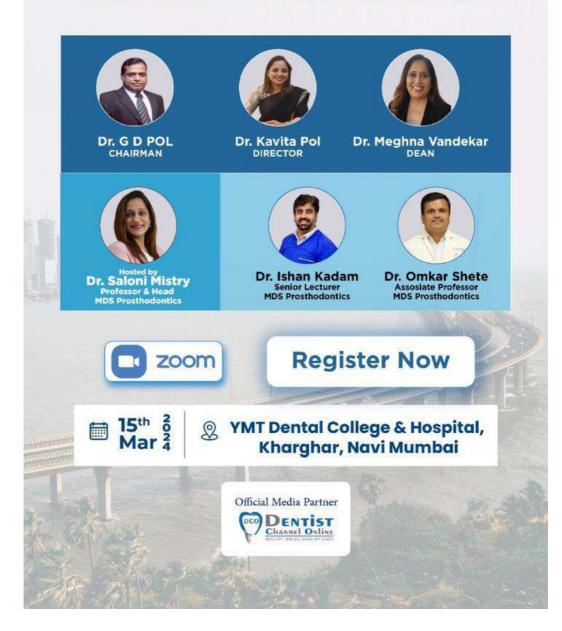

#### No Drill Protocol in Implant Dentistry

DATE: 15<sup>th</sup> March, 2024

VENUE: Department of Prosthodontics, Dr. G. D. Pol Foundation YMT Dental Dental and Hospital

TOTAL NO. OF PARTICIPANTS: 199

#### SUMMARY

The program started with a welcome note addressed by Dr. Anuradha Nemane and Dr. Saumil Sampat.

This program is a first of its kind organised by the faculty of Department of prosthodontics, YMT Dental College and Hospital Kharghar, Navi Mumbai. It's the first institute to perform a live surgery using this technique which is streamed online with pan India coverage.

The research team, headed by Dr. Saloni Mistry, head of department and Dr. Omkar Shete with Dr. Ishan Kadam guided through the virtual session. They have dedicated the past year working with this technology meticulously, documenting their findings and insights.

Initially immersive webinar was conducted by Dr. Saloni Mistry with introduction on "No Drill Protocol i.e. Magnetic Dynamic Technology" and its comparison with the conventional protocol and minimizing bone healing during osteotomy. Then the live demonstration was started by Dr. Ishan Kadam and Dr. Omkar Shete under the guidance of Dr. Saloni Mistry. Surgery comprised of sinus floor elevation with sequential magnetic mallets, graft and Implant placement in the region of 16. Surgery dwelled the participants into the nuances of this procedure, exploring this new technique and expanding our base of knowledge in implant dentistry.

Vote of thanks was offered to our educational and research partner i-Fix, official media partner Dentist Channel Online for generously contributing their resources towards this event.