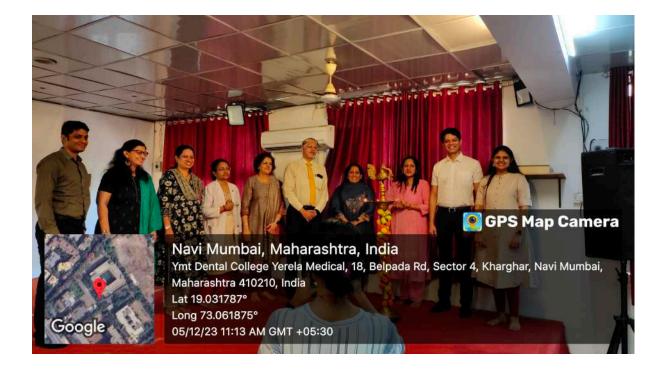

#### SUMMARY

The Department of Prosthodontics at Dr. G. D. Pol Foundation, YMT Dental College, hosted a remarkable Programme titled as "i CARE: SOFT SKILLS DEVELOPMENT PROGRAM as a part of PROSTHONOVA 2024" on January 19, 2024. The event started under the esteemed guidance of Chairman Dr. G. D. Pol, Director Dr. Kavita Pol, Dean Dr. Meghna Vandekar, and Organizing Chairperson Dr. Saloni Mistry, showcased a commitment to advancing dental education and professional development.