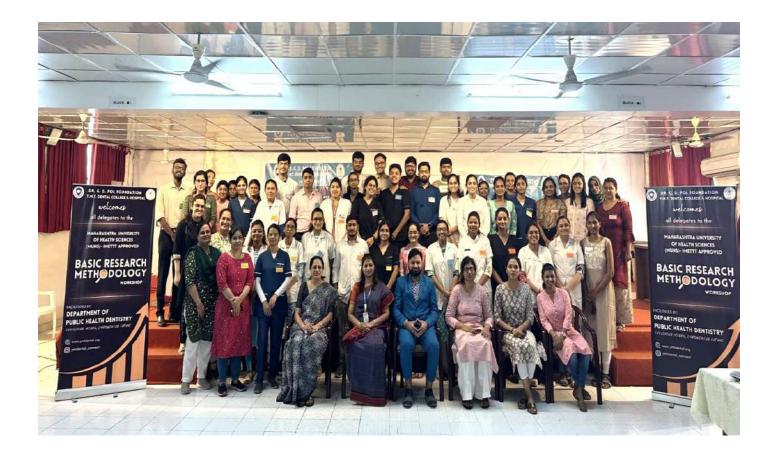

#### PHOTOGRAPHS

CAPTIVATING RANGOLI

COSTEONOV

FELICITATION OF SPEAKER

LIGHTING OF THE LAMP

GANESH VANDANA

PROGRAM CO-ORDINATORS

VOTE OF THANKS

WELCOME NOTE

THE CHARISMATIC SPEAKER

GROUP DISCUSSIONS

ORGANIZING FACULTY

WITH ESTEMMED SPEAKER

**GROUP PHOTOGRAPH** 