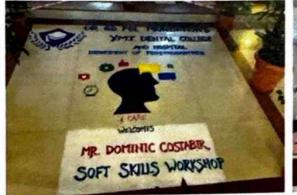

Adding to the splendor of the occasion, a captivating rangoli, a testament to the student's creativity infusing venue with vibrant hues was made.

Our program coordinators were Dr. Saumil Sampat and Dr. Kanchan Sahwal, whose meticulous planning ensured a harmonious flow of events.