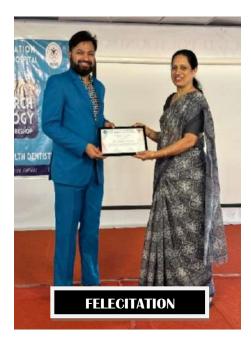

A highlight of the programme was the workshop "i Care" conducted by globally renowned speaker Mr. Dominic Costabir, a luminary in soft skills. It was tailored for the postgraduate cohort, the workshop delved into the nuances of effective communication and empathy, essential for cultivating not just proficiency but compassion in healthcare. Participants gained invaluable insights and practical tools to navigate their future careers with excellence and empathy. Our Head of Department, Dr. Saloni Mistry layed the groundwork for an enriching intellectual journey.

#### PHOTOGRAPHS

CAPTIVATING RANGOLI

COSTEONOV

FELICITATION OF SPEAKER

LIGHTING OF THE LAMP

GANESH VANDANA

PROGRAM CO-ORDINATORS

VOTE OF THANKS