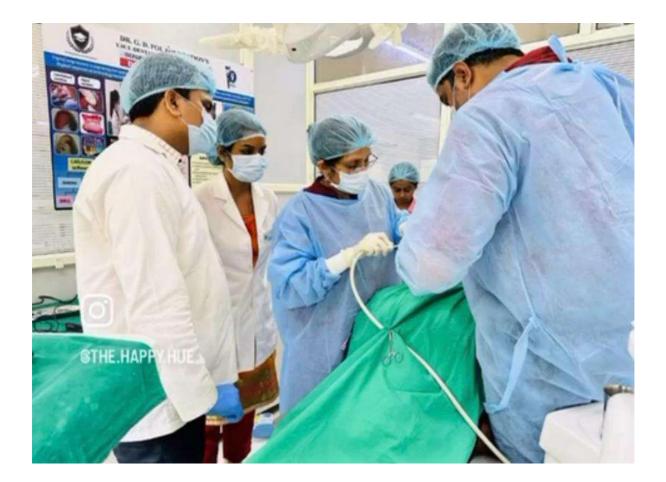

#### SUMMARY

The program started with a welcome note addressed by Dr. Anuradha Nemane and Dr. Saumil Sampat.

This program is a first of its kind organised by the faculty of Department of prosthodontics, YMT Dental College and Hospital Kharghar, Navi Mumbai. It's the first institute to perform a live surgery using this technique which is streamed online with pan India coverage.

The research team, headed by Dr. Saloni Mistry, head of department and Dr. Omkar Shete with Dr. Ishan Kadam guided through the virtual session. They have dedicated the past year working with this technology meticulously, documenting their findings and insights.

Initially immersive webinar was conducted by Dr. Saloni Mistry with introduction on "No Drill Protocol i.e. Magnetic Dynamic Technology" and its comparison with the conventional protocol and minimizing bone healing during osteotomy. Then the live demonstration was started by Dr. Ishan Kadam and Dr. Omkar Shete under the guidance of Dr. Saloni Mistry. Surgery comprised of sinus floor elevation with sequential magnetic mallets, graft and Implant placement in the region of 16. Surgery dwelled the participants into the nuances of this procedure, exploring this new technique and expanding our base of knowledge in implant dentistry.