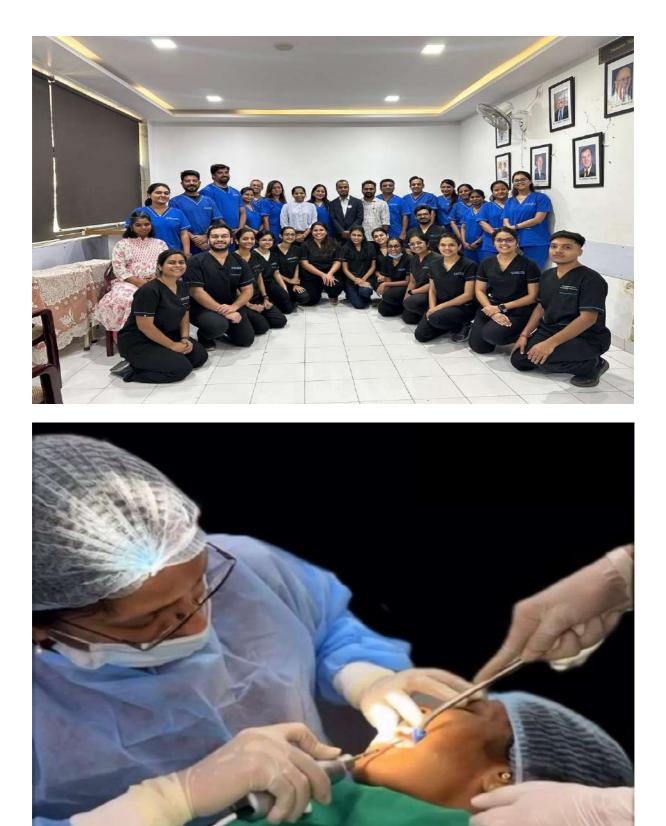

#### SUMMARY

The Department of Prosthodontics at Dr. G. D. Pol Foundation, YMT Dental College, hosted a remarkable Programme titled as "i CARE: SOFT SKILLS DEVELOPMENT PROGRAM as a part of PROSTHONOVA 2024" on January 19, 2024. The event started under the esteemed guidance of Chairman Dr. G. D. Pol, Director Dr. Kavita Pol, Dean Dr. Meghna Vandekar, and Organizing Chairperson Dr. Saloni Mistry, showcased a commitment to advancing dental education and professional development.

A highlight of the programme was the workshop "i Care" conducted by globally renowned speaker Mr. Dominic Costabir, a luminary in soft skills. It was tailored for the postgraduate cohort, the workshop delved into the nuances of effective communication and empathy, essential for cultivating not just proficiency but compassion in healthcare. Participants gained invaluable insights and practical tools to navigate their future careers with excellence and empathy. Our Head of Department, Dr. Saloni Mistry layed the groundwork for an enriching intellectual journey.

#### PHOTOGRAPHS

CAPTIVATING RANGOLI

COSTEONOV

FELICITATION OF SPEAKER

LIGHTING OF THE LAMP

GANESH VANDANA

PROGRAM CO-ORDINATORS

VOTE OF THANKS

WELCOME NOTE

THE CHARISMATIC SPEAKER

GROUP DISCUSSIONS

ORGANIZING FACULTY

WITH ESTEMMED SPEAKER

**GROUP PHOTOGRAPH** 