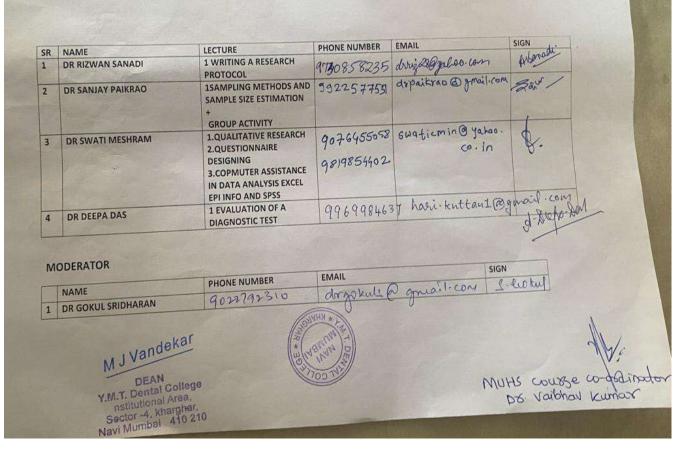

SEARCH<br>METHODOLOGY<br>2. STUDY DESIGNS AND<br>DESCRIPTIVE STUDIES<br>3.GROUP ACTIVITY | 9742501587 | drivaibhov1989<br>Ogmailtean | All  |
| 2        | DR JAI KINI                    | 1                                                                                                                | 9869046901 | vd.jarkini<br>Ogmanit<br>crm | 12   |
| 1        |                                |                                                                                                                  |            |                              |      |
| MC<br>SR | DERATOR<br>NAME<br>DR SANGEETA | PHONE NUMBER                                                                                                     | EMAIL      |                              | SIGN |

DAY 2

### Speakers



### DAY 3

### SPEAKERS

| SR | NAME                       | LECTURE                                                                                                              | PHONE               | EMAIL                | SIGN     |
|----|----------------------------|----------------------------------------------------------------------------------------------------------------------|---------------------|----------------------|----------|
| 1  | MRS VASUMATHI<br>SRIGANESH | 1. LITERATURE<br>SEARCH<br>2. GROUP ACTIVITY                                                                         | NUMER<br>9867272230 | VASU@ QMED. NGO      | R=       |
| 2  | DR VAIBHAV KUMAR           | 1.INFERENTIAL<br>STATISTICS<br>2.GROUP ACTIVITY