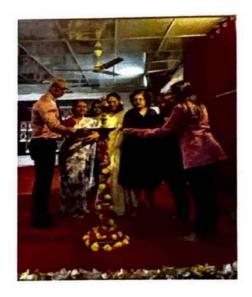

Adding to the splendor of the occasion, a captivating rangoli, a testament to the student's creativity infusing venue with vibrant hues was made.

Our program coordinators were Dr. Saumil Sampat and Dr. Kanchan Sahwal, whose meticulous planning ensured a harmonious flow of events.