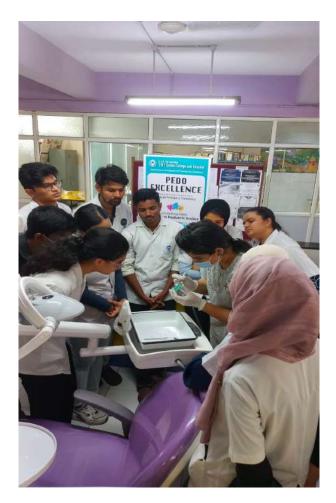

Initially immersive webinar was conducted by Dr. Saloni Mistry with introduction on "No Drill Protocol i.e. Magnetic Dynamic Technology" and its comparison with the conventional protocol and minimizing bone healing during osteotomy. Then the live demonstration was started by Dr. Ishan Kadam and Dr. Omkar Shete under the guidance of Dr. Saloni Mistry. Surgery comprised of sinus floor elevation with sequential magnetic mallets, graft and Implant placement in the region of 16. Surgery dwelled the participants into the nuances of this procedure, exploring this new technique and expanding our base of knowledge in implant dentistry.