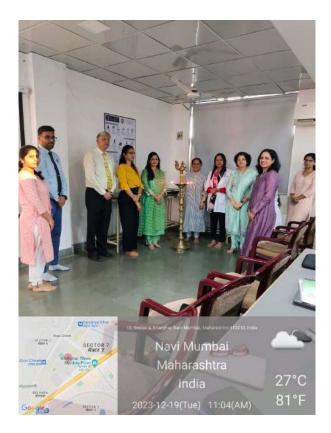

The ceremonial inauguration, marked by the traditional lighting of the lamp, complemented by the melodious strains of Ganesh Vandana, rendered with soulful devotion by our postgraduates, Dr. Jagruti Rajput and Dr. Pihu Bajpai.