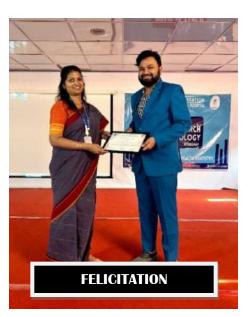

A highlight of the programme was the workshop "i Care" conducted by globally renowned speaker Mr. Dominic Costabir, a luminary in soft skills. It was tailored for the postgraduate cohort, the workshop delved into the nuances of effective communication and empathy, essential for cultivating not just proficiency but compassion in healthcare. Participants gained invaluable insights and practical tools to navigate their future careers with excellence and empathy. Our Head of Department, Dr. Saloni Mistry layed the groundwork for an enriching intellectual journey.

#### PHOTOGRAPHS

CAPTIVATING RANGOLI

COSTEONOV

FELICITATION OF SPEAKER

LIGHTING OF THE LAMP

GANESH VANDANA

PROGRAM CO-ORDINATORS

VOTE OF THANKS