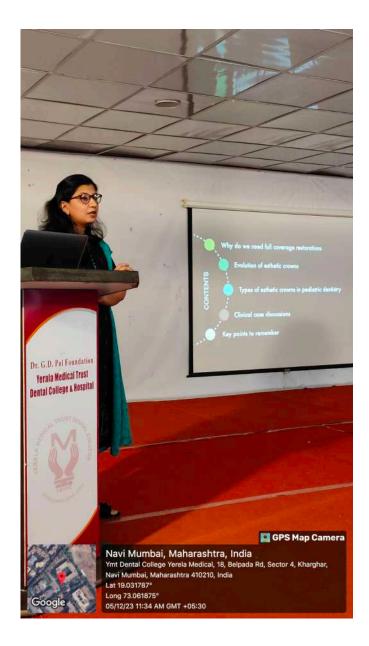

A highlight of the programme was the workshop "i Care" conducted by globally renowned speaker Mr. Dominic Costabir, a luminary in soft skills. It was tailored for the postgraduate cohort, the workshop delved into the nuances of effective communication and empathy, essential for cultivating not just proficiency but compassion in healthcare. Participants gained invaluable insights and practical tools to navigate their future careers with excellence and empathy. Our Head of Department, Dr. Saloni Mistry layed the groundwork for an enriching intellectual journey.