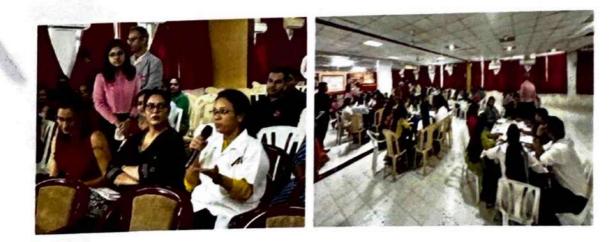

Dr. Anuradha Nemane extended a heartfelt Vote of Thanks, acknowledging the collective efforts that made the workshop a resounding success.

The essence of the workshop came to life through the spirited interaction between students and staff delegates. Participants were organized into groups, each tasked with exploring specific dimensions of the workshop's theme, facilitating deeper insights and fostering teamwork.

The ensuing Question and Answer round sparked lively discussions, probing inquiries, and insightful exchanges, enriching the collective understanding and propelling the discourse forward.

The workshop transcended mere lectures, seamlessly transitioning into interactive discussions and role-plays, empowering participants to apply newfound knowledge in practical scenarios. Amidst the intellectual sessions engaging fun energizer was arranged.