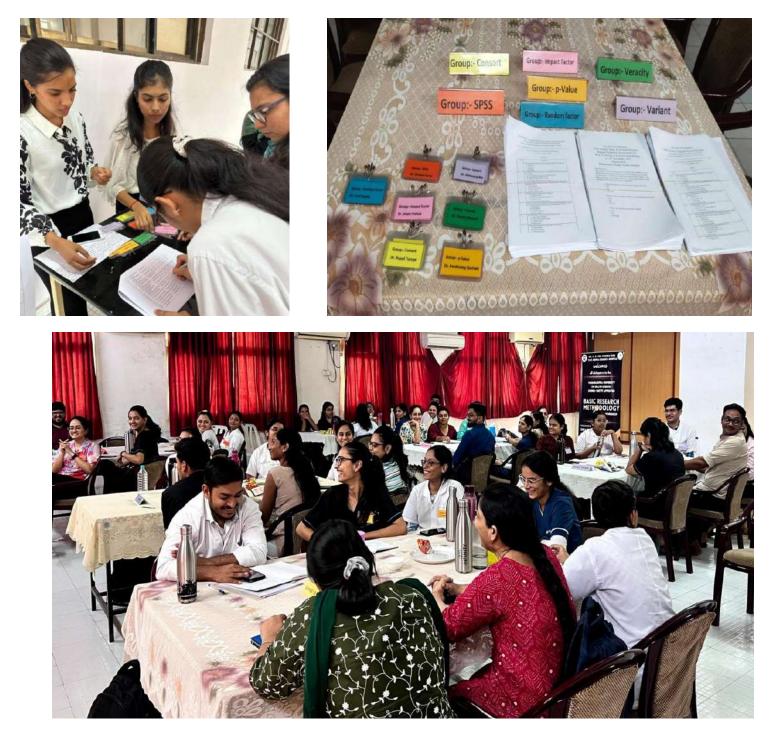

Dr. Anuradha Nemane extended a heartfelt Vote of Thanks, acknowledging the collective efforts that made the workshop a resounding success.

The essence of the workshop came to life through the spirited interaction between students and staff delegates. Participants were organized into groups, each tasked with exploring specific dimensions of the workshop's theme, facilitating deeper insights and fostering teamwork.

The ensuing Question and Answer round sparked lively discussions, probing inquiries, and insightful exchanges, enriching the collective understanding and propelling the discourse forward.

The workshop transcended mere lectures, seamlessly transitioning into interactive discussions and role-plays, empowering participants to apply newfound knowledge in practical scenarios. Amidst the intellectual sessions engaging fun energizer was arranged.