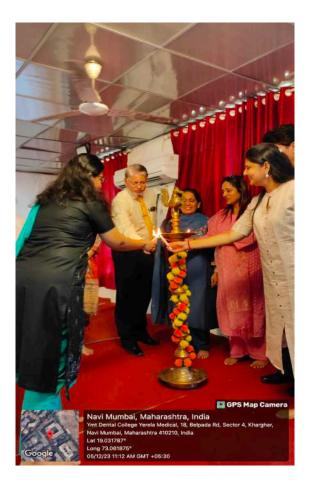

The ceremonial inauguration, marked by the traditional lighting of the lamp, complemented by the melodious strains of Ganesh Vandana, rendered with soulful devotion by our postgraduates, Dr. Jagruti Rajput and Dr. Pihu Bajpai.