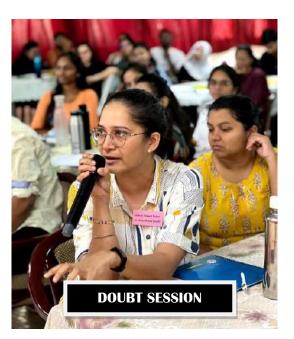

A highlight of the programme was the workshop "i Care" conducted by globally renowned speaker Mr. Dominic Costabir, a luminary in soft skills. It was tailored for the postgraduate cohort, the workshop delved into the nuances of effective communication and empathy, essential for cultivating not just proficiency but compassion in healthcare. Participants gained invaluable insights and practical tools to navigate their future careers with excellence and empathy. Our Head of Department, Dr. Saloni Mistry layed the groundwork for an enriching intellectual journey.

Dr. Anuradha Nemane extended a heartfelt Vote of Thanks, acknowledging the collective efforts that made the workshop a resounding success.

The essence of the workshop came to life through the spirited interaction between students and staff delegates. Participants were organized into groups, each tasked with exploring specific dimensions of the workshop's theme, facilitating deeper insights and fostering teamwork.

The ensuing Question and Answer round sparked lively discussions, probing inquiries, and insightful exchanges, enriching the collective understanding and propelling the discourse forward.

The workshop transcended mere lectures, seamlessly transitioning into interactive discussions and role-plays, empowering participants to apply newfound knowledge in practical scenarios. Amidst the intellectual sessions engaging fun energizer was arranged.